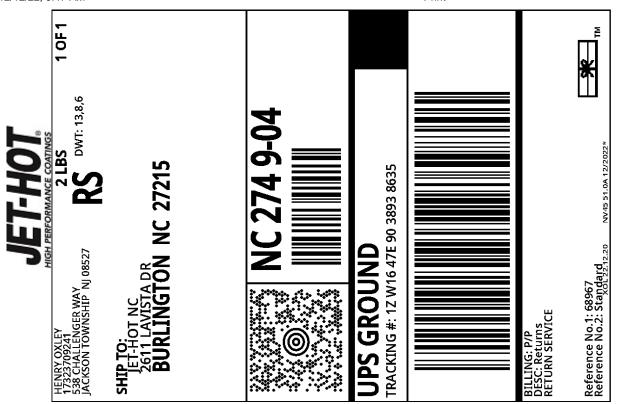

#### **FOLD HERE**

### Instructions

## **UPS Electronic Return Label: View/Print Label**

- 1. Ensure that there are no other tracking labels attached to your package.
- 2. **Fold the printed label at the solid line above.** Place the label in a UPS Shipping Pouch. If you do not have a pouch, affix the folded label using clear plastic shipping tape over the entire label. Take care not to cover any seams or closures.
- 3. Collection and Drop-off
  - Schedule a same day or future day Pickup to have a UPS driver pickup all of your Internet Shipping packages.
  - Take this package to any location of The UPS Store<sup>®</sup>, UPS Drop Box, UPS Customer Center, UPS Alliances (Office Depot<sup>®</sup> or Staples<sup>®</sup>) or Authorized Shipping Outlet near you. Items sent via UPS Returns<sup>®</sup> Services (including via UPS<sup>®</sup> Ground) are accepted at Drop Boxes, to find your closest UPS location visit www.ups.com/content/us/en/index.jsx and select Drop Off. Drop Off Locator