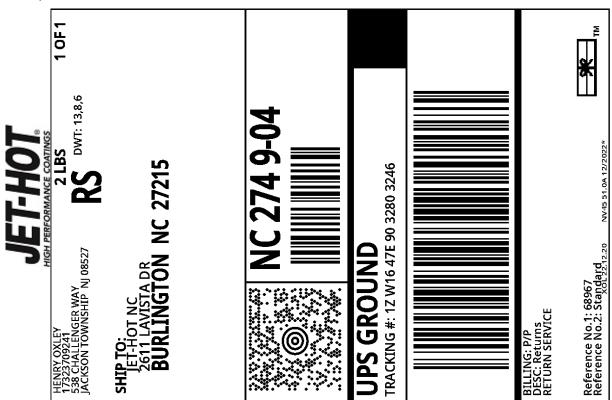

#### **FOLD HERE**

### Instructions

## **UPS Electronic Return Label: View/Print Label**

- 1. Ensure that there are no other tracking labels attached to your package.
- 2. **Fold the printed label at the solid line above.** Place the label in a UPS Shipping Pouch. If you do not have a pouch, affix the folded label using clear plastic shipping tape over the entire label. Take care not to cover any seams or closures.
- 3. Collection and Drop-off
  - Schedule a same day or future day Pickup to have a UPS driver pickup all of your Internet Shipping packages.
  - Take this package to any location of The UPS Store<sup>®</sup>, UPS Drop Box, UPS Customer Center, UPS Alliances (Office Depot<sup>®</sup> or Staples<sup>®</sup>) or Authorized Shipping Outlet near you. Items sent via UPS Returns<sup>®</sup> Services (including via UPS<sup>®</sup> Ground) are accepted at Drop Boxes, to find your closest UPS location visit www.ups.com/content/us/en/index.jsx and select Drop Off. Drop Off Locator